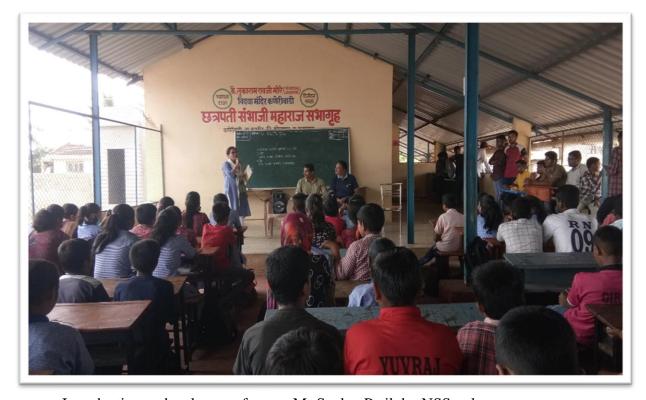

## BHARATI VIDYAPEETH'S COLLEGE OF ENGINEERING, KOLHAPUR

- Organizing Department: National Service Scheme (NSS) Unit BVCOEK
- Name of Activity: Lecture on`` Importance of Reading & Personality Development''.
- **Date of Activity**: 19<sup>th</sup> March 2022
- No. of Participants: 35 students and 50 NSS Volunteers
- **Resource Person:** Mr.Sanket Patil
- Outcome of Activity: Students of school get knowledge about Personality Development and advantages of habit of reading which may be helpful to them in future initiatives.

Introduction and welcome of guest Mr Sanket Patil by NSS volunteers

Lecture by Mr Sanket Patil to school students on `` Importance of Reading & Personality Development''