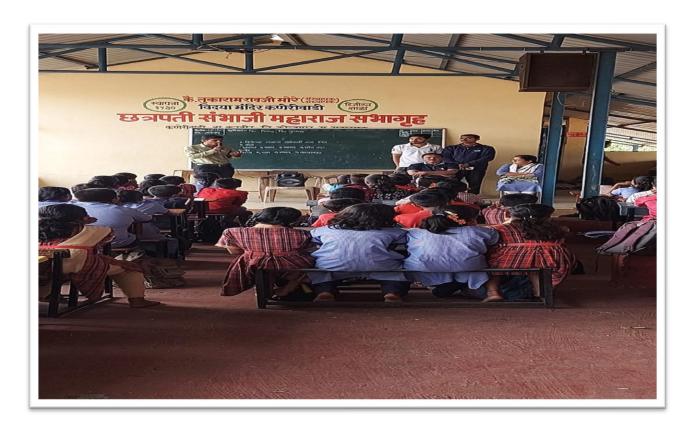

## BHARATI VIDYAPEETH'S COLLEGE OF ENGINEERING, KOLHAPUR

- Organizing Department: National Service Scheme (NSS) Unit BVCOEK
- Name of Activity: Lecture on`` Importance of Reading & Personality Development''.
- **Date of Activity**: 19<sup>th</sup> March 2022
- No. of Participants: 35 students and 50 NSS Volunteers
- **Resource Person:** Mr.Sanket Patil
- Outcome of Activity: Students of school get knowledge about Personality Development and advantages of habit of reading which may be helpful to them in future initiatives.

Introduction and welcome of guest Mr Sanket Patil by NSS volunteers

Lecture by Mr Sanket Patil to school students on `` Importance of Reading & Personality Development''